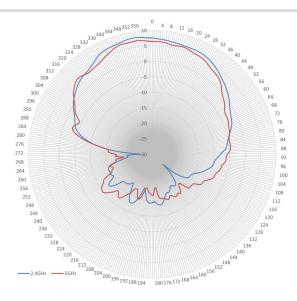

5/5.15-5.85 GHz

Gain: 7 dBi

Polarization: 2 Vertical, 2 Horizontal Horizontal Beamwidth:  $66^{\circ}/65^{\circ}$  Vertical Beamwidth:  $66^{\circ}/62^{\circ}$  VSWR:  $\leq 1.5:1$ , max 2.0 Isolation: > 30 dB Impedance:  $50 \Omega$ 





### **MECHANICAL SPECIFICATIONS**

Dimensions: 12"x 8.46"x 1.57" (305x215x40mm)

Weight: 1.5 lb (0.68 kg)

Installation: Flush Mount to Wall OR Articulating Wall/Pole Mount (included)

Radome Material: ABS Connector: N-Style Number of Leads: 4

Cable Length: 36" (910mm) Cable Type: ATS-195



# **ENVIRONMENTAL SPECIFICATIONS**

Installation Environment: Indoor/Outdoor

Operating Temperature: -40 to 158°F (-40 to 70°C)

Wind Velocity: 134 mph (216 km/h)

IP Rating: IP66

# **WARRANTY**

2 Year Limited Warranty



#### **HORIZONTAL**

## **VERTICAL**