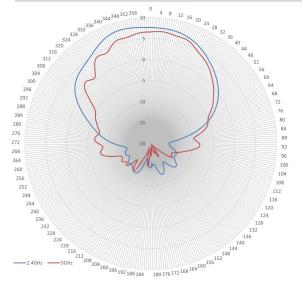

485/5.15-5.85 GHz

Gain: 7 dBi

Polarization: 2 Vertical, 2 Horizontal Horizontal Beamwidth:  $66^{\circ}/65^{\circ}$  Vertical Beamwidth:  $66^{\circ}/62^{\circ}$  VSWR:  $\leq 1.5:1$ , max 2.0 Isolation: > 30 dB Impedance:  $50 \Omega$ 





### **MECHANICAL SPECIFICATIONS**

Dimensions: 12"x 8.46"x 1.57" (305x215x40mm)

Weight: 1.5 lb (0.68 kg)

Installation: Flush Mount to Wall OR Articulating Wall/Pole Mount (included)

Radome Material: ABS Connector: N-Style Number of Leads: 4

Cable Length: 36" (910mm) Cable Type: ATS-195



# **ENVIRONMENTAL SPECIFICATIONS**

Installation Environment: Indoor/Outdoor

Operating Temperature: -40 to 158°F (-40 to 70°C)

Wind Velocity: 134 mph (216 km/h)

IP Rating: IP66

# **WARRANTY**

2 Year Limited Warranty



#### **HORIZONTAL**

## **VERTICAL**